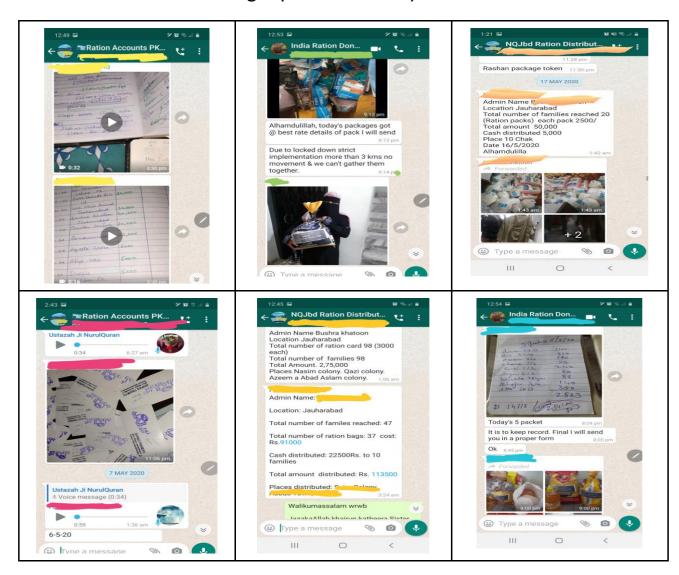

## Process of identifying the Needy and Record Keeping By Admins:

Admins took entry in register for Every person to whom package was distributed.

They noted down Name, Phone Number, ID Card Number, Number of family members and occupation .

## Pictorial View of Ration Packages & Distribution to the deserving:

## Pictorial View of Admins Reporting Process:

Each and every day the planing was done with each separate group of India and Pakistan, distribution team, management team and account team. The updates were taken from individual admins as well as area incharges per almost daily basis.