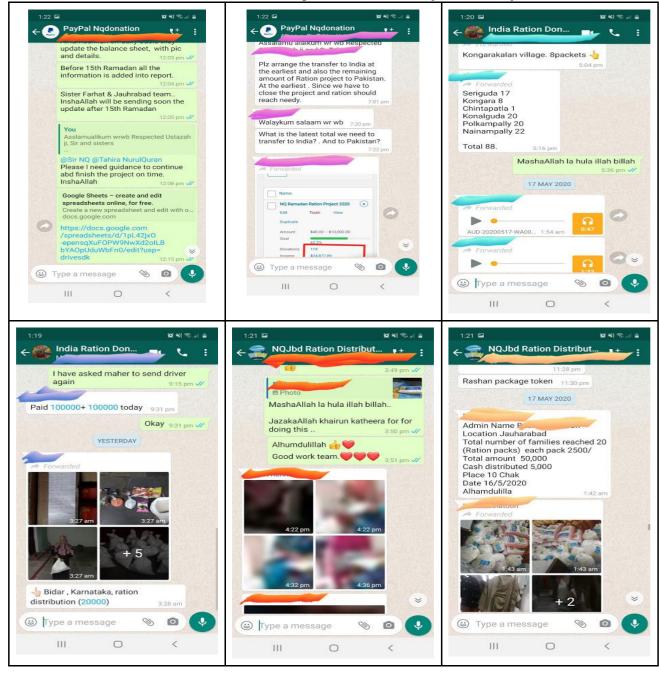

Alhamdulillah all the donations received towards this **Ramadan Ration Project 2020** were immediately transferred to the

Distribution Centers for Purchase of Ration Packages and

distribution of the same to the needy and deserving.

## Process of identifying the Needy and Record Keeping By Admins:

Admins took entry in register for Every person to whom package was distributed.

They noted down Name, Phone Number, ID Card Number, Number of family members and occupation .

## Pictorial View of Ration Packages & Distribution to the deserving:

## Pictorial View of Admins Reporting Process:

Each and every day the planing was done with each separate group of India and Pakistan, distribution team, management team and account team. The updates were taken from individual admins as well as area incharges per almost daily basis.