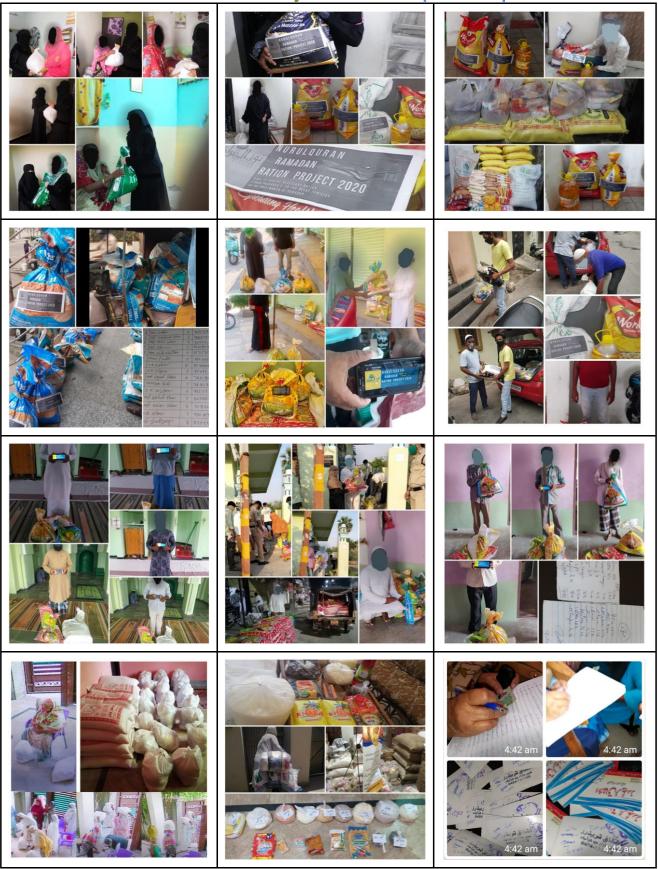

asjid                 | PAKISTAN |
| 18-May-2020 | Medium   | 22 | 40,000  | Shehzad Town                     | PAKISTAN |
| 18-May-2020 | Medium   | 40 | 80,000  | Jabbi, 2 Chak Town               | PAKISTAN |
| 20-May-2020 | PK Large | 40 | 100,000 | Jamia Salfia, Rehman             | PAKISTAN |
| 20-May-2020 | Medium   | 17 | 35,000  | Noor Colony                      | PAKISTAN |
| 20-May-2020 | Medium   | 28 | 70,000  | 9, 10 Chak                       | PAKISTAN |

## Process of identifying the Needy and Record Keeping By Admins:

Admins took entry in register for Every person to whom package was distributed.

They noted down Name, Phone Number, ID Card Number, Number of family members and occupation .







## Pictorial View of Ration Packages & Distribution to the deserving:













## Pictorial View of Admins Reporting Process:

Each and every day the planing was done with each separate group of India and Pakistan, distribution team, management team and account team. The updates were taken from individual admins as well as area incharges per almost daily basis.







Once Again – All Praise is for Allah Almighty – Only with HIS immense help this Project Started with It's End in Mind and Completed it's Target.



Alhamdulillahil lathee bi ni'matihi tatimmus saalihaat

All praise and thanks are only for Allah, the One who, by His blessing and favor, perfected goodness/good works are accomplished.

# NurulOuran.com

#### NurulQuran Ramadan Ration Project 2020 - Completion Report

Jazakallahu Khayran Kaseera for all Admins and their families and All donors and t