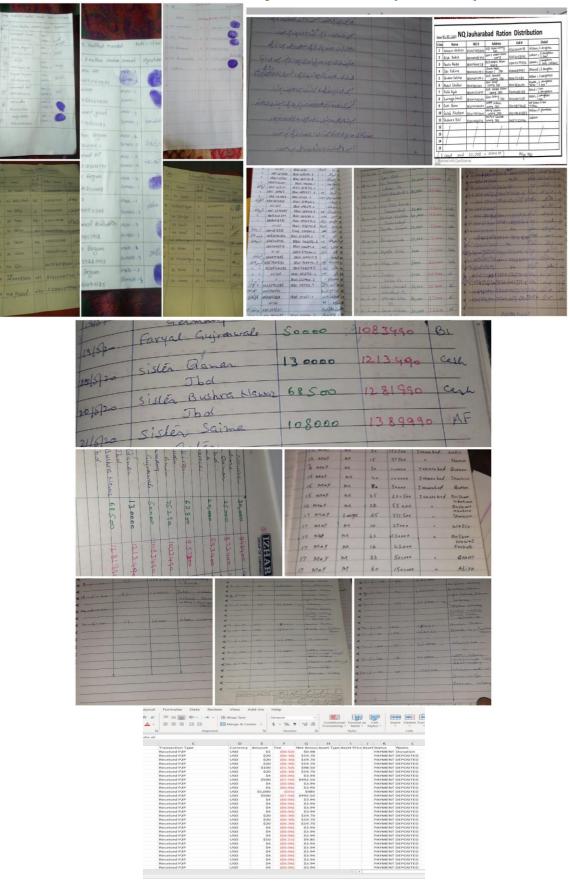

#### Pictorial View of Ration Purchase Receipts:

#### NOTE:

\*The price varied throughout the project because of price changes of Ration Ingredients in market and per store area.

## List of Distribution of Packages in Indo Pak Subcontinent:

| Date        | Size of Distribution<br>Package | No of Ration<br>Packages | Amount of<br>Package | Location         |       |
|-------------|---------------------------------|--------------------------|----------------------|------------------|-------|
| 6-May-2020  | Large                           | 10                       | 11328                | Metro Cities     | INDIA |
| 6-May-2020  | Large                           | 2                        | 2832                 | Old Cities       | INDIA |
| 6-May-2020  | Medium                          | 10                       | 7960                 | Metro Cities     | INDIA |
| 7-May-2020  | Large                           | 2                        | 2832                 | Old Cities       | INDIA |
| 7-May-2020  | Medium                          | 20                       | 20000                | Hakimpet         | INDIA |
| 8-May-2020  | Large                           | 7                        | 8499                 | Red Hill         | INDIA |
| 8-May-2020  | Large                           | 2                        | 2833                 | Old Cities       | INDIA |
| 8-May-2020  | Medium                          | 20                       | 19840                | Red Hills        | INDIA |
| 9-May-2020  | Medium                          | 5                        | 4776                 | Various Location | INDIA |
| 9-May-2020  | Institutional                   | 1                        | 2833                 | Orphanage        | INDIA |
| 9-May-2020  | Medium                          | 18                       | 15000                | Tarnaka          | INDIA |
| 10-May-2020 | Medium                          | 12                       | 10000                | Zoo park         | INDIA |
| 10-May-2020 | Large                           | 2                        | 1974                 | Toli Chowki      | INDIA |
| 11-May-2020 | Large                           | 2                        | 2608                 | Old Cities       | INDIA |
| 11-May-2020 | Large                           | 2                        | 2608                 | Old Cities       | INDIA |
| 11-May-2020 | Large                           | 2                        | 2608                 | Old Cities       | INDIA |
| 11-May-2020 | Medium                          | 24                       | 20160                | Metro Cities     | INDIA |
| 11-May-2020 | Medium                          | 18                       | 16050                | Karikado         | INDIA |
| 11-May-2020 | Institutional                   | 3                        | 8955                 | Bhagalpur        | INDIA |
| 12-May-2020 | Large                           | 30                       | 31246                | Seriguda         | INDIA |
| 12-May-2020 | Large                           | 15                       | 15024                | Kongara          | INDIA |
| 12-May-2020 | Large                           | 2                        | 1878                 | Chintapatla      | INDIA |
| 12-May-2020 | Large                           | 35                       | 37560                | Konalguda        | INDIA |

## Process of identifying the Needy and Record Keeping By Admins:

Admins took entry in register for Every person to whom package was distributed.

They noted down Name, Phone Number, ID Card Number, Number of family members and occupation .