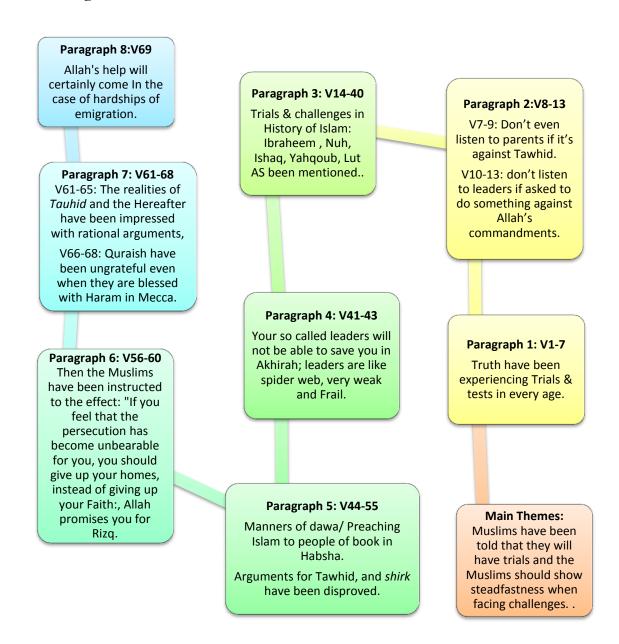

## Flow Chart

## Macro Structure

29. Surah Al-Ankabut (The Spider) Verses: 69; Makki; Paragraphs: 8

**Period of Revelation.** Verses 56 to 60 clearly show that this Surah was sent down a little before the migration to Habash, and this is supported by the internal evidence of the subject matter as well. Some commentators have opined that since it mentions the hypocrites, and hypocrisy appeared in Madinah, the first ten verses of this Surah were revealed at Madinah and the rest of it at Makkah; when considered against the subject matter of the Surah as a whole, points to the conditions prevailing in the time of the migration to Habash and not to the last stage at Makkah.