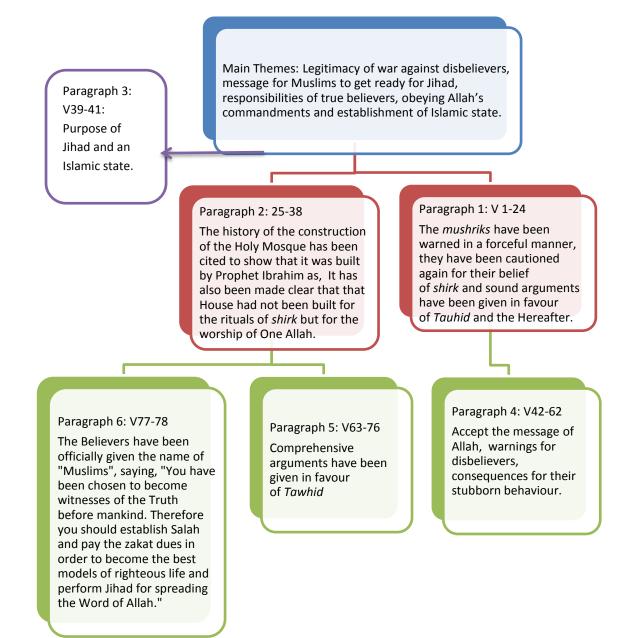

## Macro Structure

22. Surah Al Hajj (The Hajj) Verses: 78; Madni; Paragraphs: 6

**Period of Revelation.** As this Surah contains the characteristics of both the Makki and the Madani Surahs, the commentators have differed as to its period of revelation, but in the light of its style and themes we are of the opinion that a part of it (vv. 1–24) was sent down in the last stage of the Makki life of the Holy Prophet a little before migration and the rest (vv. 25–78) during the first stage of his Madani life. That is why this Surah combines the characteristics of both the Makki and the Madani Surahs.